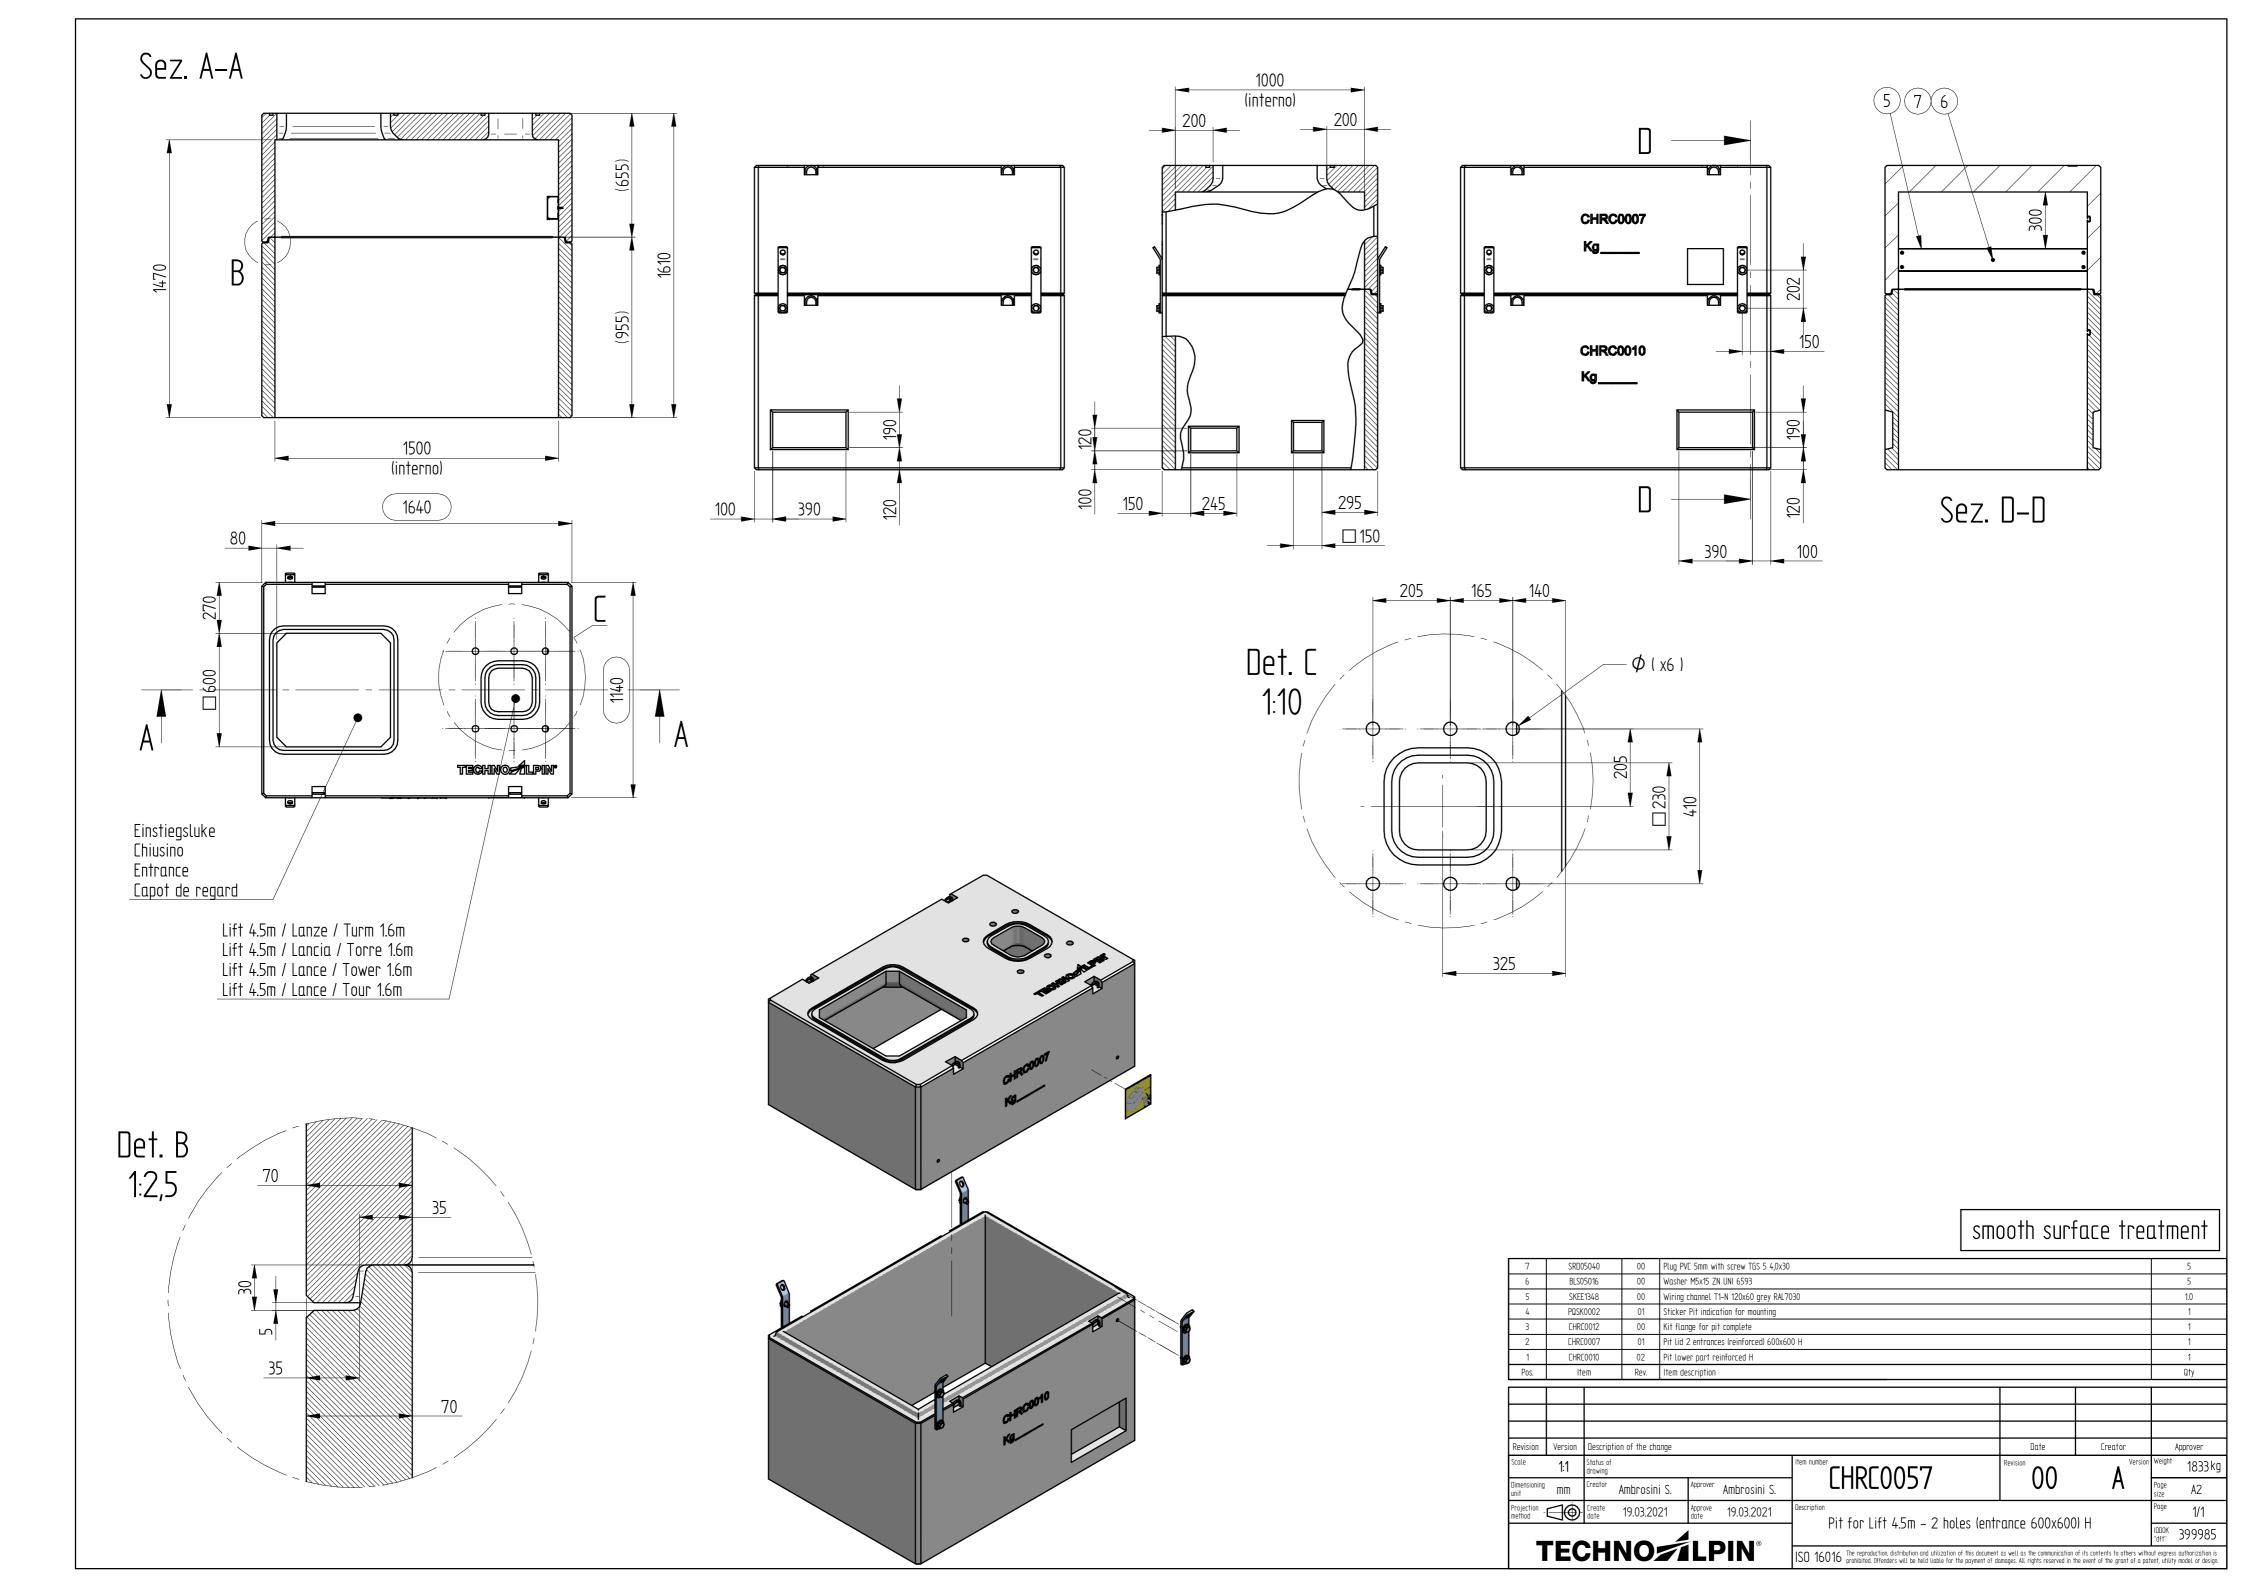

|  |
|----------------------|----------|-----------------|----------------------------------------|--|
| 1                    | 06/07/23 | Original for DA |                                        |  |
|                      |          |                 |                                        |  |
|                      |          |                 |                                        |  |
| DESIGNED BY          |          |                 | CHECKED BY                             |  |
| K. O'Sullivan        |          |                 | R. Nuridin                             |  |
| SCALE NTS            |          |                 | FILE NAME                              |  |
| SHEET <sub>1/1</sub> |          |                 | Snowmaking Trench Cross<br>Section.dwg |  |





#### NOTES

- Services Separation Distances within trench, trench depth and trench width as per AS 3000 - Electrical Installations and AS 3500 - Plumbing and Drainage
- 2. Electrical marker tape will be installed above electrical and communications services as per AS 3000

### DRAWING

Snowmaking Lateral Trench Cross Section to Fan Pit

# PROJECT

Snowmaking Fan Guns - Cruiser Terrain Park Upgrades



| REV           | DATE     | DESCRIPTION     |                         |  |
|---------------|----------|-----------------|-------------------------|--|
| 1             | 17/04/24 | Original for DA |                         |  |
|               |          |                 |                         |  |
|               |          |                 |                         |  |
| DESIGNED