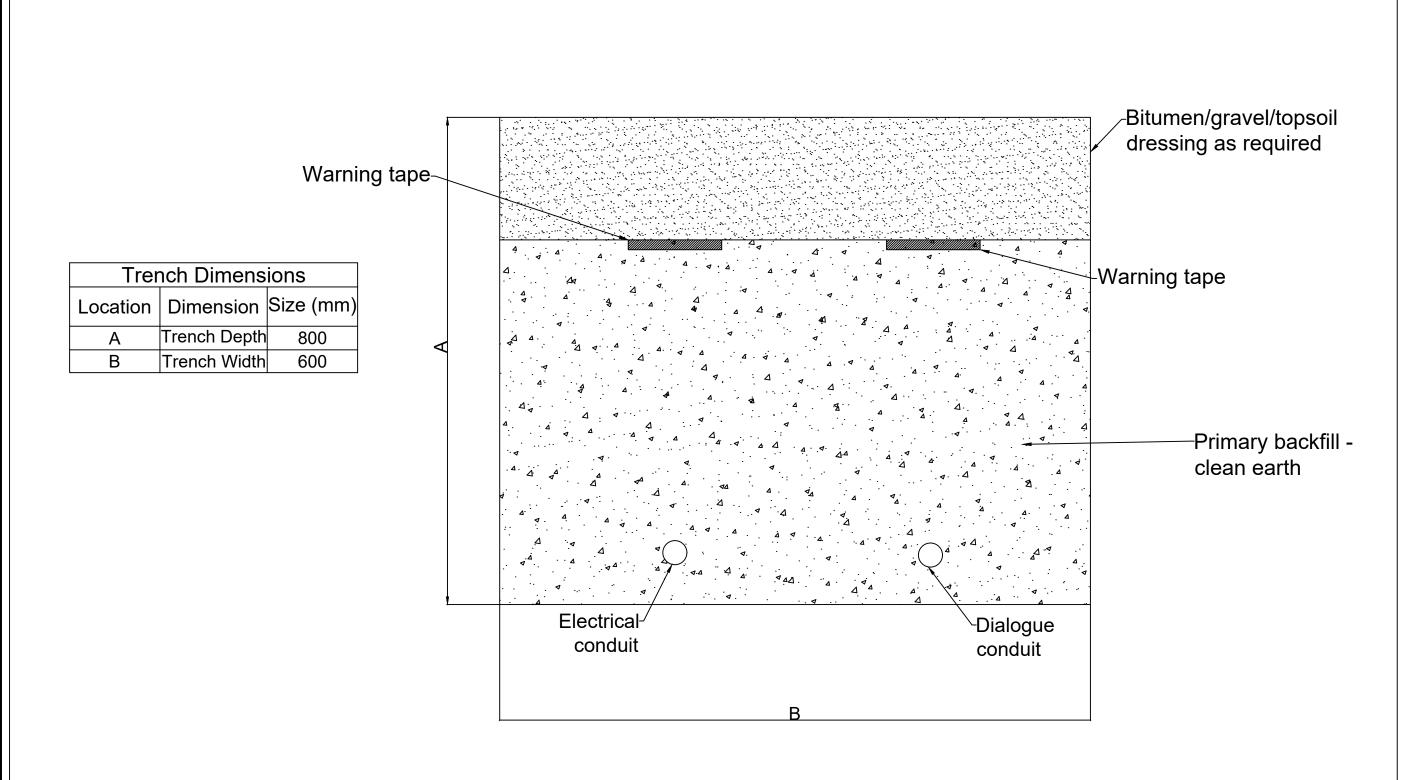

#### NOTES

- Services Separation Distances within trench, trench depth and trench width as per AS 3000 - Electrical Installations and AS 3500 - Plumbing and Drainage
- 2. Electrical marker tape will be installed above electrical and communications services as per AS 3000

## DRAWING

Snowmaking Trench Cross Section

- Power and dialog