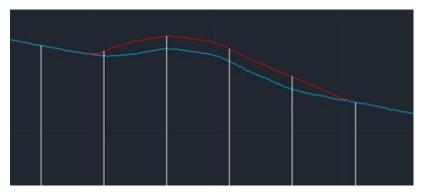

**Existing mound 1** 

Finished height (AGL): ~2.6 m, max. 3.2 m

**Existing mound 2** 

Finished height (AGL): ~2.85 m, max. 3.45 m

New earth mounds

Finished height (AGL): ~1.5 m, max 2.1 m

Cruiser Terrain Park Upgrades
Earth mound cross-sections