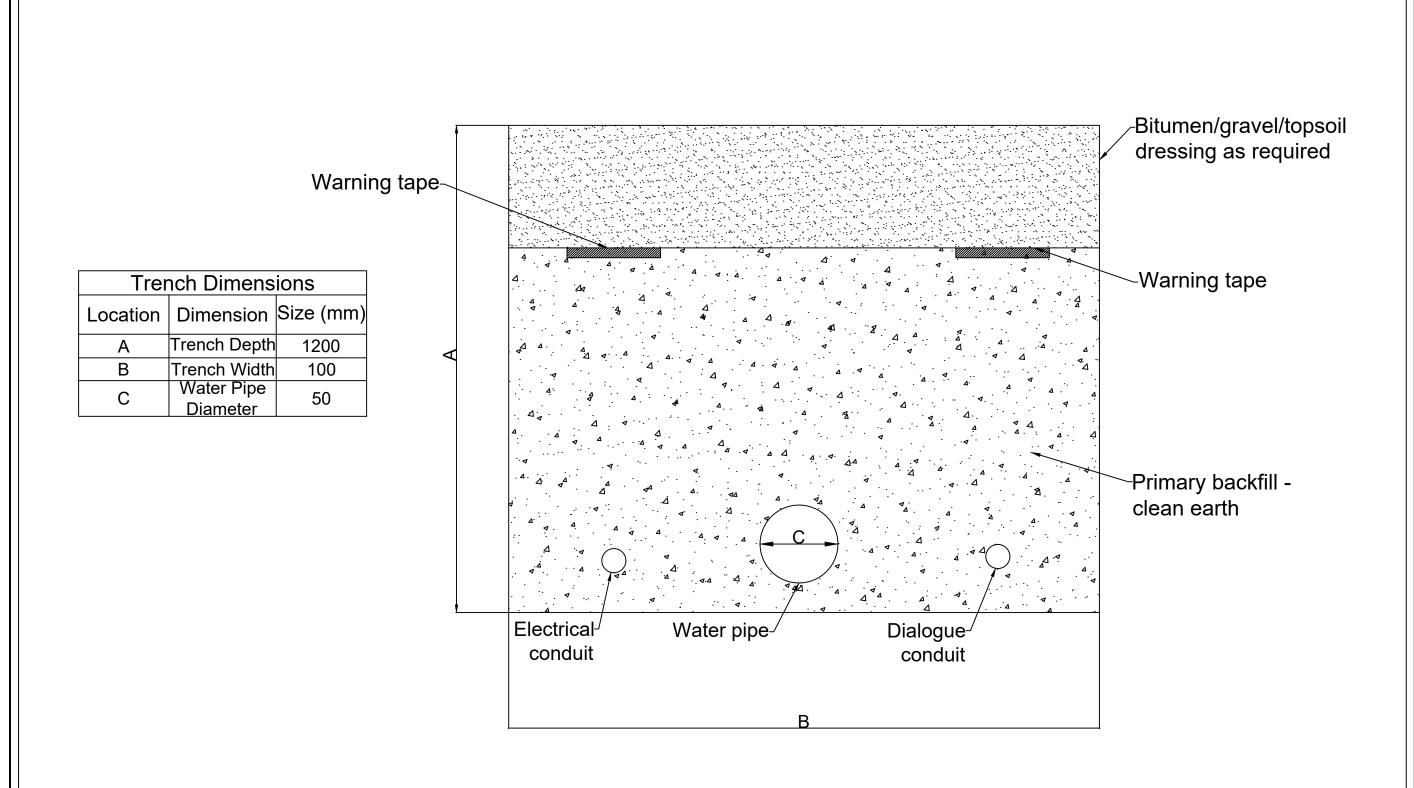

#### NOTES

- Services Separation Distances within trench, trench depth and trench width as per AS 3000 - Electrical Installations and AS 3500 - Plumbing and Drainage
- 2. Electrical marker tape will be installed above electrical and communications services as per AS 3000

## DRAWING

Snowmaking Trench Cross Section

- Power and dialog

### DRAWING

Snowmaking Lateral Trench Cross Section to Fan Pit