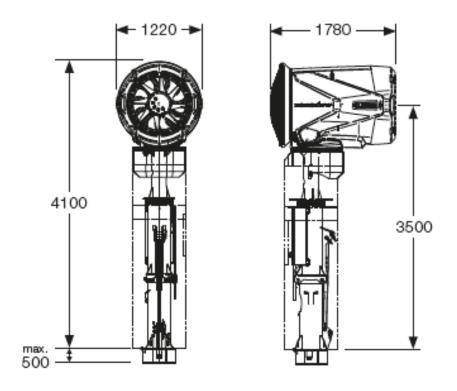

es



| REV           | DATE     | DESCRIPTION     |                         |  |
|---------------|----------|-----------------|-------------------------|--|
| 1             | 17/04/24 | Original for DA |                         |  |
|               |          |                 |                         |  |
|               |          |                 |                         |  |
| DESIGNED BY   |          |                 | CHECKED BY              |  |
| K. O'Sullivan |          |                 | R. Nuridin              |  |
| SCALE NTS     |          |                 | FILE NAME               |  |
| SHEET 1/1     |          |                 | Snowmaking Trench Cross |  |
| OIILL         | 1/1      |                 | Section.dwg             |  |

# **TT10 Fan Gun Dimensions**





(Source: TechnoAlpin 2020)