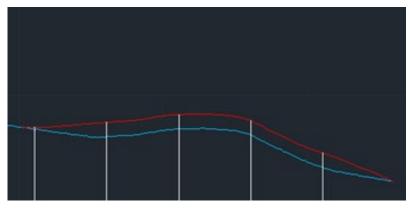

**Existing mound 1** 

Finished height (AGL): ~2.6 m, max. 3.2 m

**Existing mound 2** 

Finished height (AGL): ~2.85 m, max. 3.45 m

New earth mounds

Finished height (AGL): ~1.5 m, max 2.1 m

Cruiser Terrain Park Upgrades
Earth mound cross-sections